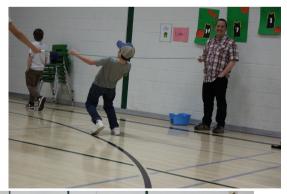

# MOBLE NEWS

WHAT'S IN
THIS
MONTH'S
ISSUE:

#### MONTH OF LUCK

The March 17 celebration started in 1631 when the Church established a Feast Day honoring St. Patrick. He had been Patron Saint of Ireland who had died around the fifth century—a whopping 12 centuries before the modern version of the holiday was first observed.

- March 1 Kindergarten First Friday
- Dual Credit
- March 13,14 -Grade 12 Cap & Gown photos
- March 15 -PD Day No School
- March 21 -Honour Choir
- March 22 -Elementary Report Cards
- March 26- Parent Teacher Interviews
- March 29-April 5- Spring Break



Pep Rally



Jump Rope for Heart





#### UPCOMING EVENTS

GRADE 12
CAP & GOWN PHOTOS
MARCH 13,14
10 AM

PD Day March 15 - No School for Students

SPRING MARKET MAY 4 2024 10 AM - 3 PM

Table Rentals \$20
To register for a table
please call or text
Angela Nieuwenhuis
403-795-7900 or
Julie Pike 403-892-7661

Summer School Registration for Palliser Beyond Borders (PBB)

Opens: March 18,2024 Closes: June 14, 2024 Fees Due: June 21, 2024

Guarantee Diploma Courses

Contact the school for more information



Proceeds from the sale of tables will be used to support Noble Central's Special Need Program

FOR MORE VISIT:

**Noble Central Website** 



## **UPCOMING EVENTS**



IN PREPARATION FOR THE 24/25 ACADEMIC YEAR, STUDENTS, PARENTS AND EDUCATORS ARE INVITED TO CAMPUS FOR DUAL CREDIT DISCOVERY NIGHT ON