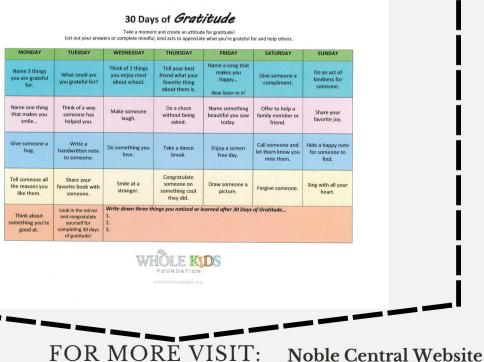

### September Wellness Focus

Wellness Focus for September was all about gratitude, positive mindsets and mindfulness.

These tips don't just have to be used for September, they can be used all year round.