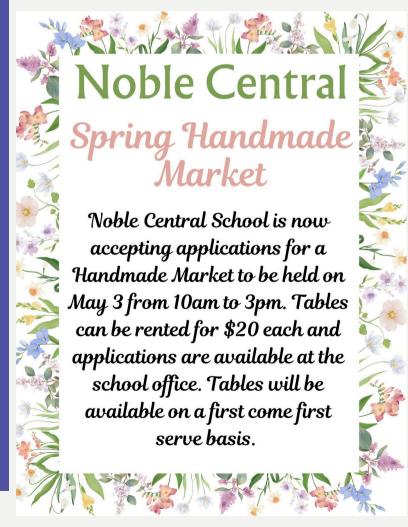

ration:

In Canada, National Poetry Month, established in 1998 by the League of Canadian Poets, brings together schools, publishers, booksellers, literary organizations, libraries, communities, and poets to celebrate poetry.







# UPCOMING EVENTS

### **Orders Due April 14** Pick Up May 5

**Growing Smiles Page** 























Palliser Regional Schools offers FREE Early Childhood developmental check-ups for children from 2.5 years to 5 years old.

The check-up involves you and your child going through engaging activities around key developmental areas such as:



communication gross motor fine motor problem-solving, and personal-social skills



Secure your child's future success in school and in life by making an appointment with **Noble Central School today!** 403-824-3817



FOR MORE VISIT:

**Noble Central Website** 



# UPCOMING EVENTS



Link to NCS Scholastic Book Fair page:

**Bookfair Homepage** 



FOR MORE VISIT: Noble Central Website



### **APRIL 2025**

| Sun 30 | Mon 31            | Tue 1                  | Wed 2                  | Thu 3                                     | Fri 4                          | Sat 5                                  |
|--------|-------------------|------------------------|------------------------|-------------------------------------------|--------------------------------|----------------------------------------|
|        |                   |                        |                        |                                           |                                |                                        |
|